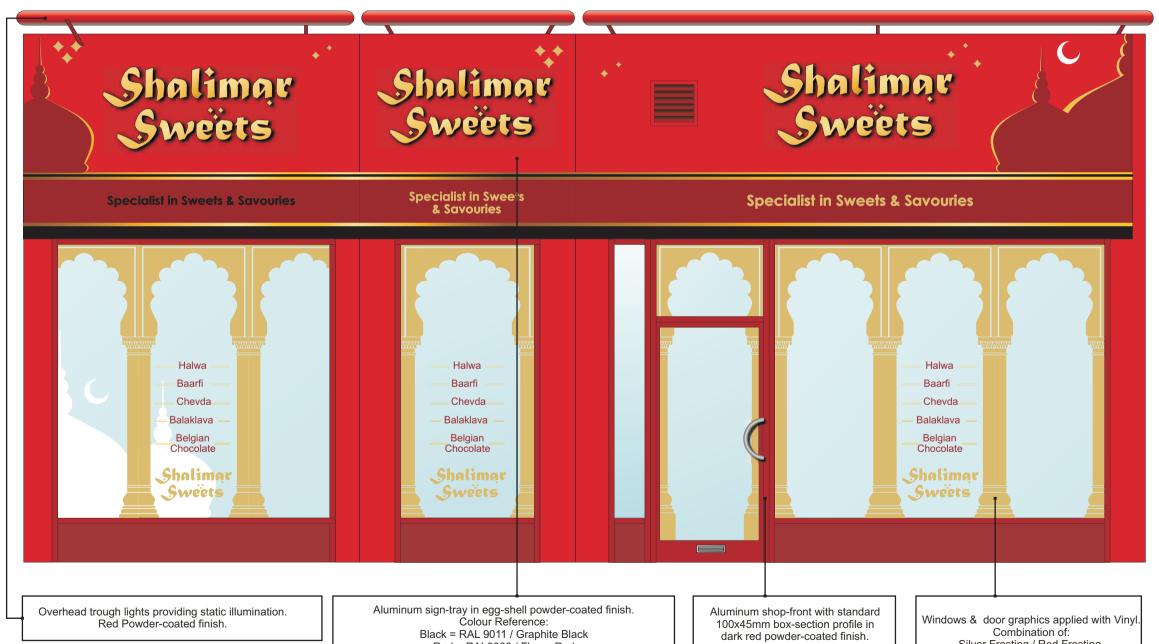

### **Proposed Shop-front & Signage / Concept**

Incorporating single 1050mm wide manual opening door with polished chrome "D" handle.

300mm stall riser in powder-coated finish.

Vindows & door graphics applied with Ving Combination of: Silver Frosting / Red Frosting, Gray translucent vinyl Red translucent vinyl and White translucent vinyl.

Black = RAL 9011 / Graphite Black Red = RAL3000 / Flame Red Dark Red = RAL3011 / Brown Red

Flat-cut "Shalimar Sweets" text powder-coated in mat gold colour with applied vinyl, fitted onto sign-tray with spacers / locators.

Additional graphics applied with mat gold vinyl.