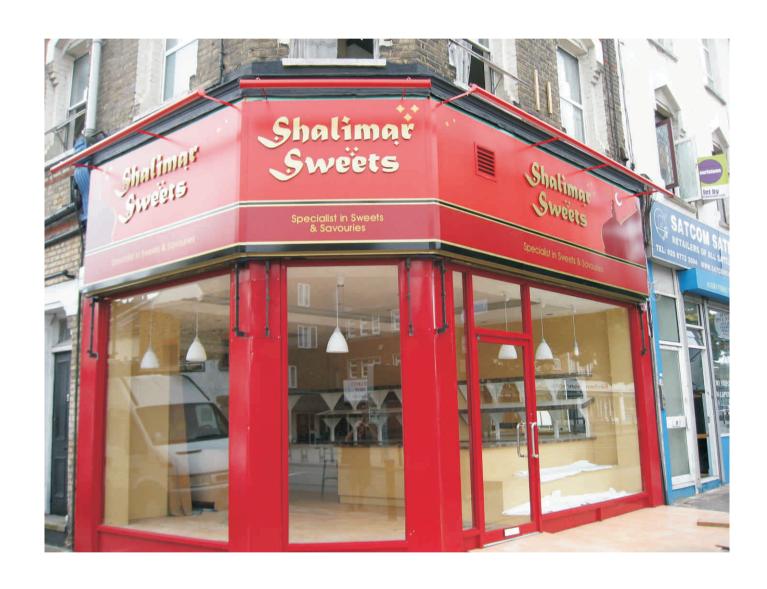

### **Proposed Shop-front & Signage / Concept**

Incorporating single 1050mm wide manual opening door with polished chrome "D" handle.

300mm stall riser in powder-coated finish.

Vindows & door graphics applied with Ving Combination of: Silver Frosting / Red Frosting, Gray translucent vinyl Red translucent vinyl and White translucent vinyl.

Black = RAL 9011 / Graphite Black Red = RAL3000 / Flame Red Dark Red = RAL3011 / Brown Red

Flat-cut "Shalimar Sweets" text powder-coated in mat gold colour with applied vinyl, fitted onto sign-tray with spacers / locators.

Additional graphics applied with mat gold vinyl.

## **Completed Site**